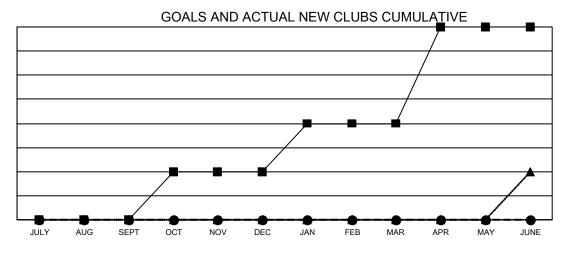

- CURRENT YEAR GOALS FOR NEW CLUBS
- CURRENT YEAR ACTUAL NEW CLUBS
- ▲ LAST YEAR ACTUAL NEW CLUBS