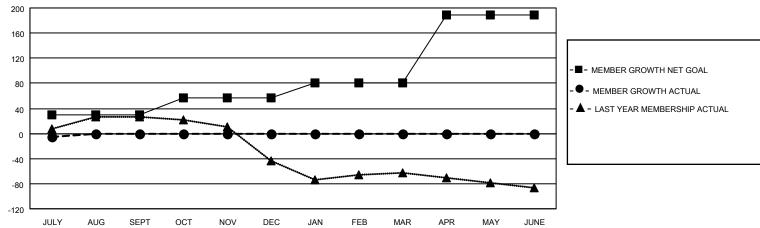

## GOALS AND ACTUAL MEMBERS CUMULATIVE

| DROPPED CLUBS: 0 |    | 11 CLUBS OF 149 ADDED 1 OR MORE | GENDER DISTRIBUTION        |                |     |
|------------------|----|---------------------------------|----------------------------|----------------|-----|
|                  |    | NEW MEMBERS                     | MALE                       | 2,039 (61.51%) |     |
| DROPPED MEMBERS  |    |                                 | FEMALE                     | 1,276 (38.49%) |     |
|                  |    |                                 |                            |                |     |
| DECEASED         | 4  | CLICK HERE FOR CUMULATIVE       | TOTAL FAMILY UNIT MEMBERS  |                | 984 |
| CLUB CANCELLED   | 0  | MEMBERSHIP DATA                 | FAMILY MEMBERS PAYING HALF |                | 504 |
| OTHER            | 19 |                                 |                            |                | 504 |
| TOTAL            | 23 |                                 |                            |                |     |